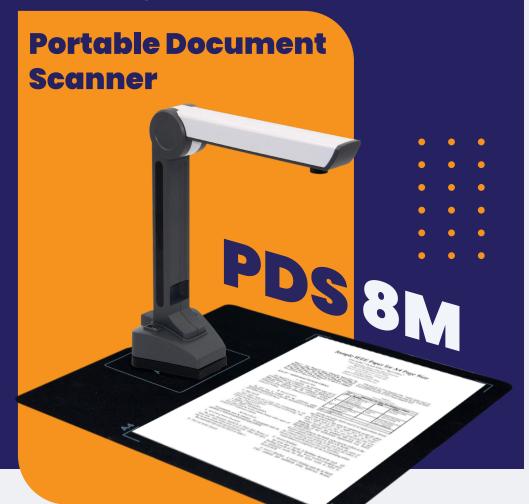

## **DIGITAL SCANNING**

## **MADE EASY**

**Presenting** 

Max Paper Size:

Light Source Compensation: 5 LED Lights + Natural Light

Picture format:

JPG, TIFF, PDF, BMP, TGA, PCX, PNG, RAS

## **MODEL - PDS 8M**

| Product appearance        | Folding upright, plastic shell              |
|---------------------------|---------------------------------------------|
| Appearance size           | 210 (expanded) * 85mm * 250mm               |
| Net weight                | 430g                                        |
| Shooting range            | A4 (210mm×297mm)                            |
|                           | ,                                           |
| Resolution                | 8M(3264*2448)                               |
| Scanning media            | Books, Documents, Magazines, Pictures,      |
|                           | 3D objects, etc.                            |
| Picture format            | JPG, TIF, PDF, BMP, TGA, PCX, PNG, RAS      |
| Document output format    | PDF, WORD, TXT                              |
| External expansion        | HUB dual USB expansion interface. It can be |
|                           | connected to computer peripherals           |
|                           | such as cameras,mobile phones, U disks,     |
|                           | ID card readers, handwriting boards, etc.   |
| Video format              | AVI/WMV                                     |
| Focus method              | Fixed Focus                                 |
| Photosensitive element    | HD COMS                                     |
| Color multiplier          | 24 bits                                     |
| Image adjustment          | Brightness adjustment, contrast adjustment, |
|                           | saturation adjustment, color selection,     |
|                           | black edge correction                       |
| Exposure/white balance    | Automatic                                   |
| Light source compensation | Natural light +5 LED fill light             |
| Interface type            | USB2.0                                      |
| Working voltage           | 5.0V                                        |
| Working current           | \$900mA                                     |
| System requirements       | Applicable to the operating system Windows  |
|                           | XP / Vista / Windows 7/ Windows 8           |
|                           | / Windows 10 operating system and above     |
|                           |                                             |